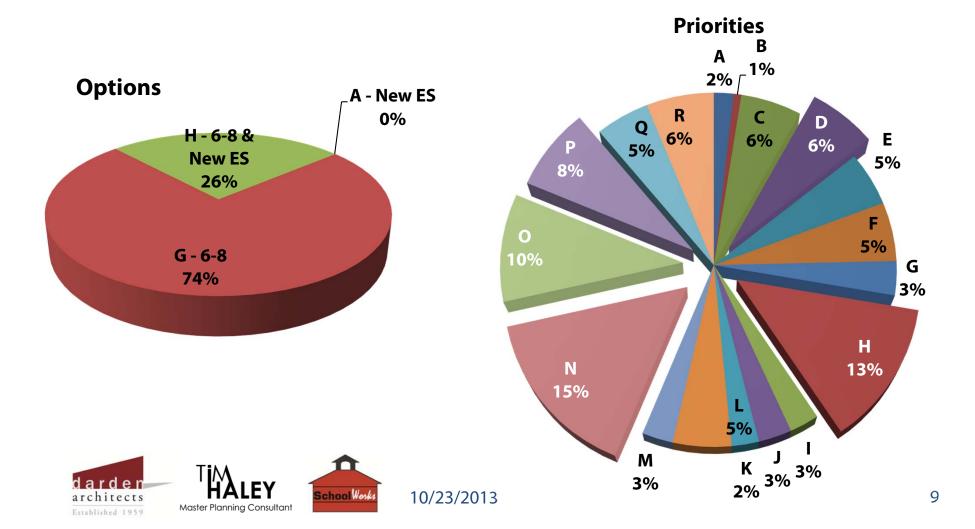

ity (& to meet LCFF mandate to meet funding requirements)
- Vehicle traffic and pedestrian circulation improvements







## Community Meeting #1

First Night – Marsh Jr. High, Fair View High School, Little Chico Creek,
 Loma Vista, Parkview, Sierra View

23 (approximately) attended





**Priorities** 







### Community Meeting #2

- Second night Chico Jr. High, Chico High, Inspire, Citrus, Chapman, Hooker Oak, Emma Wilson, Rosedale
  - Out of approximately 350 attendees, 165 were students

#### **Priorities**

7



### Community Meeting #3

- Third Night Bidwell Jr High, Pleasant Valley High, McManus, Marigold,
  Neal Down, Shasta
  - Out of approximately 133 attendees, 83 were students









10/23/2013

#### **Priorities**



# Leadership Meeting

#### 28 Approximately attended



### Teachers and Staff Input

- Via Principals
- Elementary 245 surveys returned











### Teachers and Staff Input

- Via Principals
- Jr. High 80 surveys returned



#### **Priorities**









### Teachers and Staff Input

- Via Principals
- □ Sr. High 50 surveys returned











# **Input Priority Summary**

|                         |                                                 |                         |                                  |                         | 10                                            |                                        |                                   | To the state of th |                                   |                          | 6                                |                                  |                 | 1