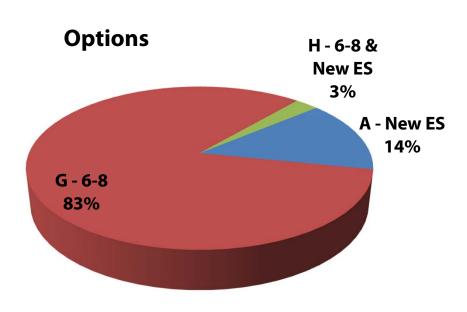

## Community Meeting #1

First Night – Marsh Jr. High, Fair View High School, Little Chico Creek,
 Loma Vista, Parkview, Sierra View

23 (approximately) attended

**Priorities** 

### Community Meeting #2

- Second night Chico Jr. High, Chico High, Inspire, Citrus, Chapman, Hooker Oak, Emma Wilson, Rosedale
  - Out of approximately 350 attendees, 165 were students

#### **Priorities**

7

### Community Meeting #3

- Third Night Bidwell Jr High, Pleasant Valley High, McManus, Marigold,
  Neal Down, Shasta
  - Out of approximately 133 attendees, 83 were students

10/23/2013

#### **Priorities**