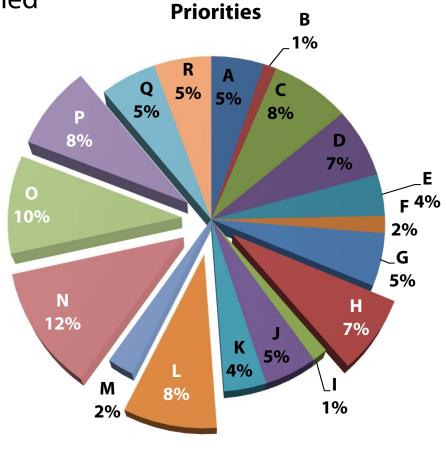

# **Input Priority Summary**

|                         |                                                 |                         |                                  |                         | 10                                            |                                        |                                   | To the state of th |                                   |                          | 6                                |                                  |                 | 1                                |                          |               |                      |                                                 |
|-------------------------|-------------------------------------------------|-------------------------|----------------------------------|-------------------------|-----------------------------------------------|----------------------------------------|-----------------------------------|--------------------------------------------------------------------------------------------------------------------------------------------------------------------------------------------------------------------------------------------------------------------------------------------------------------------------------------------------------------------------------------------------------------------------------------------------------------------------------------------------------------------------------------------------------------------------------------------------------------------------------------------------------------------------------------------------------------------------------------------------------------------------------------------------------------------------------------------------------------------------------------------------------------------------------------------------------------------------------------------------------------------------------------------------------------------------------------------------------------------------------------------------------------------------------------------------------------------------------------------------------------------------------------------------------------------------------------------------------------------------------------------------------------------------------------------------------------------------------------------------------------------------------------------------------------------------------------------------------------------------------------------------------------------------------------------------------------------------------------------------------------------------------------------------------------------------------------------------------------------------------------------------------------------------------------------------------------------------------------------------------------------------------------------------------------------------------------------------------------------------------|-----------------------------------|--------------------------|----------------------------------|----------------------------------|-----------------|----------------------------------|--------------------------|---------------|----------------------|-------------------------------------------------|
|                         | A - Kindergarten &<br>Transitional Kindergarten | B - Aquatics Facilities | C - Media Centers /<br>Libraries | D - Multi-Purpose Rooms | E - Physical Education &<br>Athletic Facility | F - Multi-Purpose Room<br>at Marsh JHS | G - Alternative Energy<br>Sources | H - Security Measures                                                                                                                                                                                                                                                                                                                                                                                                                                                                                                                                                                                                                                                                                                                                                                                                                                                                                                                                                                                                                                                                                                                                                                                                                                                                                                                                                                                                                                                                                                                                                                                                                                                                                                                                                                                                                                                                                                                                                                                                                                                                                                          | l - Fair View Special<br>Programs | J - Nursing & Counseling | K - Special Education<br>Support | L - Play Fields &<br>Playgrounds | M - Curb Appeal | N - Technology<br>Infrastructure | O - Revisions & Upgrades | P - Portables | Q - Student Capacity | R - Vehicle Traffic &<br>Pedestrian Circulation |
| Meeting #1-<br>Adults   | 1%                                              | 4%                      | 6%                               | 8%                      | 10%                                           | 7%                                     | 4%                                | 8%                                                                                                                                                                                                                                                                                                                                                                                                                                                                                                                                                                                                                                                                                                                                                                                                                                                                                                                                                                                                                                                                                                                                                                                                                                                                                                                                                                                                                                                                                                                                                                                                                                                                                                                                                                                                                                                                                                                                                                                                                                                                                                                             | 1%                                | 3%                       | 3%                               | 8%                               | 4%              | 10%                              | 8%                       | 5%            | 5%                   | 5%                                              |
| Meeting #2-<br>Adults   | 2%                                              | 4%                      | 7%                               | 5%                      | 14%                                           | 3%                                     | 5%                                | 9%                                                                                                                                                                                                                                                                                                                                                                                                                                                                                                                                                                                                                                                                                                                                                                                                                                                                                                                                                                                                                                                                                                                                                                                                                                                                                                                                                                                                                                                                                                                                                                                                                                                                                                                                                                                                                                                                                                                                                                                                                                                                                                                             | 1%                                | 4%                       | 3%                               | 9%                               | 2%              | 9%                               | 6%                       | 7%            | 3%                   | 5%                                              |
| Meeting #3-<br>Adults   | 3%                                              | 7%                      | 7%                               | 7%                      | 14%                                           | 3%                                     | 3%                                | 6%                                                                                                                                                                                                                                                                                                                                                                                                                                                                                                                                                                                                                                                                                                                                                                                                                                                                                                                                                                                                                                                                                                                                                                                                                                                                                                                                                                                                                                                                                                                                                                                                                                                                                                                                                                                                                                                                                                                                                                                                                                                                                                                             | 2%                                | 3%                       | 4%                               | 7%                               | 2%              | 9%                               | 7%                       | 7%            | 4%                   | 4%                                              |
| Meeting #2-<br>Students | 3%                                              | 7%                      | 6%                               | 4%                      | 20%                                           | 3%                                     | 7%                                | 5%                                                                                                                                                                                                                                                                                                                                                                                                                                                                                                                                                                                                                                                                                                                                                                                                                                                                                                                                                                                                                                                                                                                                                                                                                                                                                                                                                                                                                                                                                                                                                                                                                                                                                                                                                                                                                                                                                                                                                                                                                                                                                                                             | 2%                                | 3%                       | 4%                               | 12%                              | 4%              | 5%                               | 4%                       | 4%            | 2%                   | 5%                                              |
| Meeting #3-<br>Students | 2%                                              | 5%                      | 4%                               | 4%                      | 22%                                           | 4%                                     | 5%                                | 5%                                                                                                                                                                                                                                                                                                                                                                                                                                                                                                                                                                                                                                                                                                                                                                                                                                                                                                                                                                                                                                                                                                                                                                                                                                                                                                                                                                                                                                                                                                                                                                                                                                                                                                                                                                                                                                                                                                                                                                                                                                                                                                                             | 4%                                | 4%                       | 4%                               | 7%                               | 8%              | 6%                               | 4%                       | 6%            | 2%                   | 6%                                              |
| Leadership              | 2%                                              | 1%                      | 6%                               | 6%                      | 5%                                            | 5%                                     | 3%                                | 13%                                                                                                                                                                                                                                                                                                                                                                                                                                                                                                                                                                                                                                                                                                                                                                                                                                                                                                                                                                                                                                                                                                                                                                                                                                                                                                                                                                                                                                                                                                                                                                                                                                                                                                                                                                                                                                                                                                                                                                                                                                                                                                                            | 3%                                | 3%                       | 2%                               | 5%                               | 3%              | 15%                              | 10%                      | 8%            | 5%                   | 6%                                              |
| Elementary<br>Staff     | 5%                                              | 1%                      | 8%                               | <b>7</b> %              | 4%                                            | 2%                                     | 5%                                | 7%                                                                                                                                                                                                                                                                                                                                                                                                                                                                                                                                                                                                                                                                                                                                                                                                                                                                                                                                                                                                                                                                                                                                                                                                                                                                                                                                                                                                                                                                                                                                                                                                                                                                                                                                                                                                                                                                                                                                                                                                                                                                                                                             | 1%                                | 5%                       | 4%                               | 8%                               | 2%              | 12%                              | 10%                      | 8%            | 5%                   | 5%                                              |
| Jr. High Staff          | 3%                                              | 4%                      | 10%                              | 6%                      | 7%                                            | 5%                                     | 7%                                | 6%                                                                                                                                                                                                                                                                                                                                                                                                                                                                                                                                                                                                                                                                                                                                                                                                                                                                                                                                                                                                                                                                                                                                                                                                                                                                                                                                                                                                                                                                                                                                                                                                                                                                                                                                                                                                                                                                                                                                                                                                                                                                                                                             | 2%                                | 5%                       | 3%                               | 10%                              | 3%              | 11%                              | 5%                       | 6%            | 3%                   | 4%                                              |
| Sr. High Staff          | 5%                                              | 4%                      | 7%                               | 4%                      | 11%                                           | 2%                                     | 4%                                | 11%                                                                                                                                                                                                                                                                                                                                                                                                                                                                                                                                                                                                                                                                                                                                                                                                                                                                                                                                                                                                                                                                                                                                                                                                                                                                                                                                                                                                                                                                                                                                                                                                                                                                                                                                                                                                                                                                                                                                                                                                                                                                                                                            | 5%                                | 4%                       | 1%                               | 7%                               | 1%              | 10%                              | 7%                       | 6%            | 6%                   | 5%                                              |