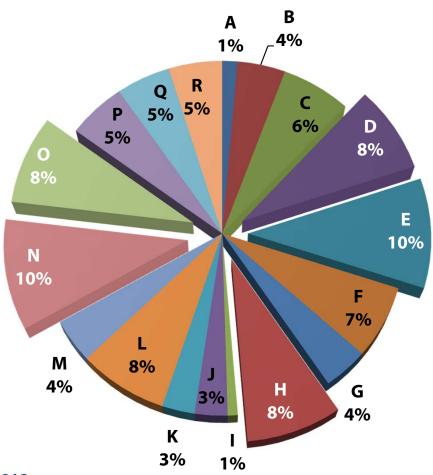

# **Input Priority Summary**

|                         |                                                 |                         |                                  |                         | 10                                            |                                        |                                   | To the state of th |                                   |                          | 6                                |                                  |                 | 1                                |                          |               |                      |                                                 |
|-------------------------|-------------------------------------------------|-------------------------|----------------------------------|-------------------------|-----------------------------------------------|----------------------------------------|-----------------------------------|--------------------------------------------------------------------------------------------------------------------------------------------------------------------------------------------------------------------------------------------------------------------------------------------------------------------------------------------------------------------------------------------------------------------------------------------------------------------------------------------------------------------------------------------------------------------------------------------------------------------------------------------------------------------------------------------------------------------------------------------------------------------------------------------------------------------------------------------------------------------------------------------------------------------------------------------------------------------------------------------------------------------------------------------------------------------------------------------------------------------------------------------------------------------------------------------------------------------------------------------------------------------------------------------------------------------------------------------------------------------------------------------------------------------------------------------------------------------------------------------------------------------------------------------------------------------------------------------------------------------------------------------------------------------------------------------------------------------------------------------------------------------------------------------------------------------------------------------------------------------------------------------------------------------------------------------------------------------------------------------------------------------------------------------------------------------------------------------------------------------------------|-----------------------------------|--------------------------|----------------------------------|----------------------------------|-----------------|----------------------------------|--------------------------|---------------|----------------------|-------------------------------------------------|
|                         | A - Kindergarten &<br>Transitional Kindergarten | B - Aquatics Facilities | C - Media Centers /<br>Libraries | D - Multi-Purpose Rooms | E - Physical Education &<br>Athletic Facility | F - Multi-Purpose Room<br>at Marsh JHS | G - Alternative Energy<br>Sources | H - Security Measures                                                                                                                                                                                                                                                                                                                                                                                                                                                                                                                                                                                                                                                                                                                                                                                                                                                                                                                                                                                                                                                                                                                                                                                                                                                                                                                                                                                                                                                                                                                                                                                                                                                                                                                                                                                                                                                                                                                                                                                                                                                                                                          | l - Fair View Special<br>Programs | J - Nursing & Counseling | K - Special Education<br>Support | L - Play Fields &<br>Playgrounds | M - Curb Appeal | N - Technology<br>Infrastructure | O - Revisions & Upgrades | P - Portables | Q - Student Capacity | R - Vehicle Traffic &<br>Pedestrian Circulation |
| Meeting #1-<br>Adults   | 1%                                              | 4%                      | 6%                               | 8%                      | 10%                                           | 7%                                     | 4%                                | 8%                                                                                                                                                                                                                                                                                                                                                                                                                                                                                                                                                                                                                                                                                                                                                                                                                                                                                                                                                                                                                                                                                                                                                                                                                                                                                                                                                                                                                                                                                                                                                                                                                                                                                                                                                                                                                                                                                                                                                                                                                                                                                                                             | 1%                                | 3%                       | 3%                               | 8%                               | 4%              | 10%                              | 8%                       | 5%            | 5%                   | 5%                                              |
| Meeting #2-<br>Adults   | 2%                                              | 4%                      | 7%                               | 5%                      | 14%                                           | 3%                                     | 5%                                | 9%                                                                                                                                                                                                                                                                                                                                                                                                                                                                                                                                                                                                                                                                                                                                                                                                                                                                                                                                                                                                                                                                                                                                                                                                                                                                                                                                                                                                                                                                                                                                                                                                                                                                                                                                                                                                                                                                                                                                                                                                                                                                                                                             | 1%                                | 4%                       | 3%                               | 9%                               | 2%              | 9%                               | 6%                       | 7%            | 3%                   | 5%                                              |
| Meeting #3-<br>Adults   | 3%                                              | 7%                      | 7%                               | 7%                      | 14%                                           | 3%                                     | 3%                                | 6%                                                                                                                                                                                                                                                                                                                                                                                                                                                                                                                                                                                                                                                                                                                                                                                                                                                                                                                                                                                                                                                                                                                                                                                                                                                                                                                                                                                                                                                                                                                                                                                                                                                                                                                                                                                                                                                                                                                                                                                                                                                                                                                             | 2%                                | 3%                       | 4%                               | 7%                               | 2%              | 9%                               | 7%                       | 7%            | 4%                   | 4%                                              |
| Meeting #2-<br>Students | 3%                                              | 7%                      | 6%                               | 4%                      | 20%                                           | 3%                                     | 7%                                | 5%                                                                                                                                                                                                                                                                                                                                                                                                                                                                                                                                                                                                                                                                                                                                                                                                                                                                                                                                                                                                                                                                                                                                                                                                                                                                                                                                                                                                                                                                                                                                                                                                                                                                                                                                                                                                                                                                                                                                                                                                                                                                                                                             | 2%                                | 3%                       | 4%                               | 12%                              | 4%              | 5%                               | 4%                       | 4%            | 2%                   | 5%                                              |
| Meeting #3-<br>Students | 2%                                              | 5%                      | 4%                               | 4%                      | 22%                                           | 4%                                     | 5%                                | 5%                                                                                                                                                                                                                                                                                                                                                                                                                                                                                                                                                                                                                                                                                                                                                                                                                                                                                                                                                                                                                                                                                                                                                                                                                                                                                                                                                                                                                                                                                                                                                                                                                                                                                                                                                                                                                                                                                                                                                                                                                                                                                                                             | 4%                                | 4%                       | 4%                               | 7%                               | 8%              | 6%                               | 4%                       | 6%            | 2%                   | 6%                                              |
| Leadership              | 2%                                              | 1%                      | 6%                               | 6%                      | 5%                                            | 5%                                     | 3%                                | 13%                                                                                                                                                                                                                                                                                                                                                                                                                                                                                                                                                                                                                                                                                                                                                                                                                                                                                                                                                                                                                                                                                                                                                                                                                                                                                                                                                                                                                                                                                                                                                                                                                                                                                                                                                                                                                                                                                                                                                                                                                                                                                                                            | 3%                                | 3%                       | 2%                               | 5%                               | 3%              | 15%                              | 10%                      | 8%            | 5%                   | 6%                                              |
| Elementary<br>Staff     | 5%                                              | 1%                      | 8%                               | <b>7</b> %              | 4%                                            | 2%                                     | 5%                                | 7%                                                                                                                                                                                                                                                                                                                                                                                                                                                                                                                                                                                                                                                                                                                                                                                                                                                                                                                                                                                                                                                                                                                                                                                                                                                                                                                                                                                                                                                                                                                                                                                                                                                                                                                                                                                                                                                                                                                                                                                                                                                                                                                             | 1%                                | 5%                       | 4%                               | 8%                               | 2%              | 12%                              | 10%                      | 8%            | 5%                   | 5%                                              |
| Jr. High Staff          | 3%                                              | 4%                      | 10%                              | 6%                      | 7%                                            | 5%                                     | 7%                                | 6%                                                                                                                                                                                                                                                                                                                                                                                                                                                                                                                                                                                                                                                                                                                                                                                                                                                                                                                                                                                                                                                                                                                                                                                                                                                                                                                                                                                                                                                                                                                                                                                                                                                                                                                                                                                                                                                                                                                                                                                                                                                                                                                             | 2%                                | 5%                       | 3%                               | 10%                              | 3%              | 11%                              | 5%                       | 6%            | 3%                   | 4%                                              |
| Sr. High Staff          | 5%                                              | 4%                      | 7%                               | 4%                      | 11%                                           | 2%                                     | 4%                                | 11%                                                                                                                                                                                                                                                                                                                                                                                                                                                                                                                                                                                                                                                                                                                                                                                                                                                                                                                                                                                                                                                                                                                                                                                                                                                                                                                                                                                                                                                                                                                                                                                                                                                                                                                                                                                                                                                                                                                                                                                                                                                                                                                            | 5%                                | 4%                       | 1%                               | 7%                               | 1%              | 10%                              | 7%                       | 6%            | 6%                   | 5%                                              |