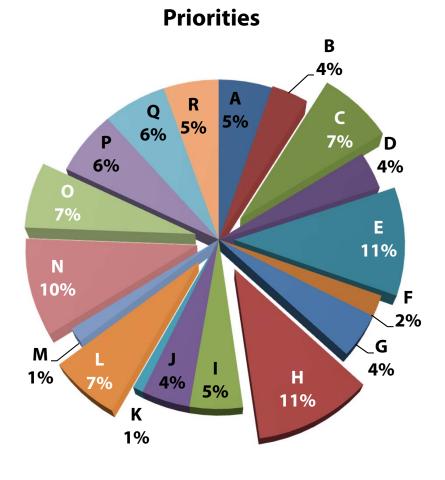

#### Priorities - Established a list for prioritization

- \* ADA accessibility to all facilities and sites
- \* Complete 2013 Health and Safety Projects (PV gym floor, Chico JHS & Rosedale overhangs, CHS HVAC at library

\*Mandatory

- A. Add Kindergarten & Transitional Kindergarten classrooms to meet capacities
- B. Address inadequate aquatics facilities at schools
- c. Address inadequate media centers / libraries
- Address inadequate multi-purpose rooms
- E. Address physical education and athletic facility needs
- F. Build multi-purpose room at Marsh JHS
- G. Develop alternative energy sources (solar, EMS, etc.)
- н. Enhance school security measures (Fencing, Cameras, etc.)

- Improve Fair View special programs space (science, PE, culinary arts)
- Improve inadequate nursing and counseling facilities
- K. Improve inadequate Special Education support space
- L Improve play fields and playgrounds
- Improve school curb appeal (visual attractiveness from street)
- N. Improve technology infrastructure throughout the District
- Make revisions and upgrades at all schools to raise score to 60 out of 100 points
- P. Remove all portables 1991 and older (replace with permanent construction)
- Specific construction to house student capacity (& to meet LCFF mandate to meet funding requirements)
- Vehicle traffic and pedestrian circulation improvements

# **Input Priority Summary**

|                         |                                                 |                         |                                  |                         | 10                                            |                                        |                                   | To the state of th |                                   |                          | 6                                |                                  |                 | 1                                |                          |               |                      |                                                 |
|-------------------------|-------------------------------------------------|-------------------------|----------------------------------|-------------------------|-----------------------------------------------|----------------------------------------|-----------------------------------|--------------------------------------------------------------------------------------------------------------------------------------------------------------------------------------------------------------------------------------------------------------------------------------------------------------------------------------------------------------------------------------------------------------------------------------------------------------------------------------------------------------------------------------------------------------------------------------------------------------------------------------------------------------------------------------------------------------------------------------------------------------------------------------------------------------------------------------------------------------------------------------------------------------------------------------------------------------------------------------------------------------------------------------------------------------------------------------------------------------------------------------------------------------------------------------------------------------------------------------------------------------------------------------------------------------------------------------------------------------------------------------------------------------------------------------------------------------------------------------------------------------------------------------------------------------------------------------------------------------------------------------------------------------------------------------------------------------------------------------------------------------------------------------------------------------------------------------------------------------------------------------------------------------------------------------------------------------------------------------------------------------------------------------------------------------------------------------------------------------------------------|-----------------------------------|--------------------------|----------------------------------|----------------------------------|-----------------|----------------------------------|--------------------------|---------------|----------------------|-------------------------------------------------|
|                         | A - Kindergarten &<br>Transitional Kindergarten | B - Aquatics Facilities | C - Media Centers /<br>Libraries | D - Multi-Purpose Rooms | E - Physical Education &<br>Athletic Facility | F - Multi-Purpose Room<br>at Marsh JHS | G - Alternative Energy<br>Sources | H - Security Measures                                                                                                                                                                                                                                                                                                                                                                                                                                                                                                                                                                                                                                                                                                                                                                                                                                                                                                                                                                                                                                                                                                                                                                                                                                                                                                                                                                                                                                                                                                                                                                                                                                                                                                                                                                                                                                                                                                                                                                                                                                                                                                          | l - Fair View Special<br>Programs | J - Nursing & Counseling | K - Special Education<br>Support | L - Play Fields &<br>Playgrounds | M - Curb Appeal | N - Technology<br>Infrastructure | O - Revisions & Upgrades | P - Portables | Q - Student Capacity | R - Vehicle Traffic &<br>Pedestrian Circulation |
| Meeting #1-<br>Adults   | 1%                                              | 4%                      | 6%                               | 8%                      | 10%                                           | 7%                                     | 4%                                | 8%                                                                                                                                                                                                                                                                                                                                                                                                                                                                                                                                                                                                                                                                                                                                                                                                                                                                                                                                                                                                                                                                                                                                                                                                                                                                                                                                                                                                                                                                                                                                                                                                                                                                                                                                                                                                                                                                                                                                                                                                                                                                                                                             | 1%                                | 3%                       | 3%                               | 8%                               | 4%              | 10%                              | 8%                       | 5%            | 5%                   | 5%                                              |
| Meeting #2-<br>Adults   | 2%                                              | 4%                      | 7%                               | 5%                      | 14%                                           | 3%                                     | 5%                                | 9%                                                                                                                                                                                                                                                                                                                                                                                                                                                                                                                                                                                                                                                                                                                                                                                                                                                                                                                                                                                                                                                                                                                                                                                                                                                                                                                                                                                                                                                                                                                                                                                                                                                                                                                                                                                                                                                                                                                                                                                                                                                                                                                             | 1%                                | 4%                       | 3%                               | 9%                               | 2%              | 9%                               | 6%                       | 7%            | 3%                   | 5%                                              |
| Meeting #3-<br>Adults   | 3%                                              | 7%                      | 7%                               | 7%                      | 14%                                           | 3%                                     | 3%                                | 6%                                                                                                                                                                                                                                                                                                                                                                                                                                                                                                                                                                                                                                                                                                                                                                                                                                                                                                                                                                                                                                                                                                                                                                                                                                                                                                                                                                                                                                                                                                                                                                                                                                                                                                                                                                                                                                                                                                                                                                                                                                                                                                                             | 2%                                | 3%                       | 4%                               | 7%                               | 2%              | 9%                               | 7%                       | 7%            | 4%                   | 4%                                              |
| Meeting #2-<br>Students | 3%                                              | 7%                      | 6%                               | 4%                      | 20%                                           | 3%                                     | 7%                                | 5%                                                                                                                                                                                                                                                                                                                                                                                                                                                                                                                                                                                                                                                                                                                                                                                                                                                                                                                                                                                                                                                                                                                                                                                                                                                                                                                                                                                                                                                                                                                                                                                                                                                                                                                                                                                                                                                                                                                                                                                                                                                                                                                             | 2%                                | 3%                       | 4%                               | 12%                              | 4%              | 5%                               | 4%                       | 4%            | 2%                   | 5%                                              |
| Meeting #3-<br>Students | 2%                                              | 5%                      | 4%                               | 4%                      | 22%                                           | 4%                                     | 5%                                | 5%                                                                                                                                                                                                                                                                                                                                                                                                                                                                                                                                                                                                                                                                                                                                                                                                                                                                                                                                                                                                                                                                                                                                                                                                                                                                                                                                                                                                                                                                                                                                                                                                                                                                                                                                                                                                                                                                                                                                                                                                                                                                                                                             | 4%                                | 4%                       | 4%                               | 7%                               | 8%              | 6%                               | 4%                       | 6%            | 2%                   | 6%                                              |
| Leadership              | 2%                                              | 1%                      | 6%                               | 6%                      | 5%                                            | 5%                                     | 3%                                | 13%                                                                                                                                                                                                                                                                                                                                                                                                                                                                                                                                                                                                                                                                                                                                                                                                                                                                                                                                                                                                                                                                                                                                                                                                                                                                                                                                                                                                                                                                                                                                                                                                                                                                                                                                                                                                                                                                                                                                                                                                                                                                                                                            | 3%                                | 3%                       | 2%                               | 5%                               | 3%              | 15%                              | 10%                      | 8%            | 5%                   | 6%                                              |
| Elementary<br>Staff     | 5%                                              | 1%                      | 8%                               | <b>7</b> %              | 4%                                            | 2%                                     | 5%                                | 7%                                                                                                                                                                                                                                                                                                                                                                                                                                                                                                                                                                                                                                                                                                                                                                                                                                                                                                                                                                                                                                                                                                                                                                                                                                                                                                                                                                                                                                                                                                                                                                                                                                                                                                                                                                                                                                                                                                                                                                                                                                                                                                                             | 1%                                | 5%                       | 4%                               | 8%                               | 2%              | 12%                              | 10%                      | 8%            | 5%                   | 5%                                              |
| Jr. High Staff          | 3%                                              | 4%                      | 10%                              | 6%                      | 7%                                            | 5%                                     | 7%                                | 6%                                                                                                                                                                                                                                                                                                                                                                                                                                                                                                                                                                                                                                                                                                                                                                                                                                                                                                                                                                                                                                                                                                                                                                                                                                                                                                                                                                                                                                                                                                                                                                                                                                                                                                                                                                                                                                                                                                                                                                                                                                                                                                                             | 2%                                | 5%                       | 3%                               | 10%                              | 3%              | 11%                              | 5%                       | 6%            | 3%                   | 4%                                              |
| Sr. High Staff          | 5%                                              | 4%                      | 7%                               | 4%                      | 11%                                           | 2%                                     | 4%                                | 11%                                                                                                                                                                                                                                                                                                                                                                                                                                                                                                                                                                                                                                                                                                                                                                                                                                                                                                                                                                                                                                                                                                                                                                                                                                                                                                                                                                                                                                                                                                                                                                                                                                                                                                                                                                                                                                                                                                                                                                                                                                                                                                                            | 5%                                | 4%                       | 1%                               | 7%                               | 1%              | 10%                              | 7%                       | 6%            | 6%                   | 5%                                              |