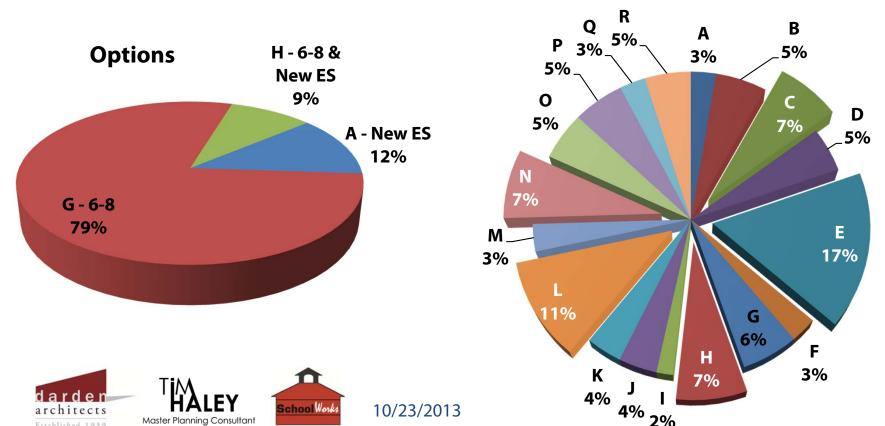

## Community Meeting #1

First Night – Marsh Jr. High, Fair View High School, Little Chico Creek,
 Loma Vista, Parkview, Sierra View

23 (approximately) attended

**Priorities** 