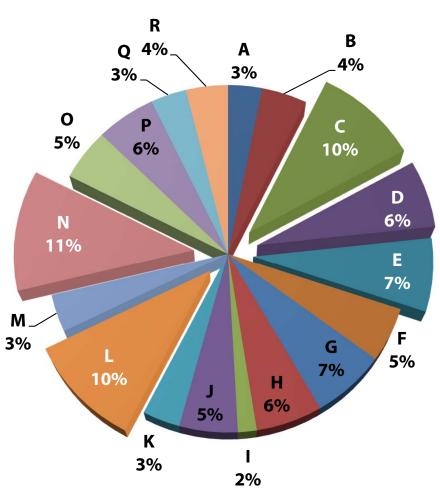

# **Input Priority Summary**

|                         |                                                 |                         |                                  |                         | 10                                            |                                        |                                   | To the state of th |                                   |                          | 6                                |                                  |                 | 1                                |                          |               |                      |                                                 |
|-------------------------|-------------------------------------------------|-------------------------|----------------------------------|-------------------------|-----------------------------------------------|----------------------------------------|-----------------------------------|--------------------------------------------------------------------------------------------------------------------------------------------------------------------------------------------------------------------------------------------------------------------------------------------------------------------------------------------------------------------------------------------------------------------------------------------------------------------------------------------------------------------------------------------------------------------------------------------------------------------------------------------------------------------------------------------------------------------------------------------------------------------------------------------------------------------------------------------------------------------------------------------------------------------------------------------------------------------------------------------------------------------------------------------------------------------------------------------------------------------------------------------------------------------------------------------------------------------------------------------------------------------------------------------------------------------------------------------------------------------------------------------------------------------------------------------------------------------------------------------------------------------------------------------------------------------------------------------------------------------------------------------------------------------------------------------------------------------------------------------------------------------------------------------------------------------------------------------------------------------------------------------------------------------------------------------------------------------------------------------------------------------------------------------------------------------------------------------------------------------------------|-----------------------------------|--------------------------|----------------------------------|----------------------------------|-----------------|----------------------------------|--------------------------|---------------|----------------------|-------------------------------------------------|
|                         | A - Kindergarten &<br>Transitional Kindergarten | B - Aquatics Facilities | C - Media Centers /<br>Libraries | D - Multi-Purpose Rooms | E - Physical Education &<br>Athletic Facility | F - Multi-Purpose Room<br>at Marsh JHS | G - Alternative Energy<br>Sources | H - Security Measures                                                                                                                                                                                                                                                                                                                                                                                                                                                                                                                                                                                                                                                                                                                                                                                                                                                                                                                                                                                                                                                                                                                                                                                                                                                                                                                                                                                                                                                                                                                                                                                                                                                                                                                                                                                                                                                                                                                                                                                                                                                                                                          | l - Fair View Special<br>Programs | J - Nursing & Counseling | K - Special Education<br>Support | L - Play Fields &<br>Playgrounds | M - Curb Appeal | N - Technology<br>Infrastructure | O - Revisions & Upgrades | P - Portables | Q - Student Capacity | R - Vehicle Traffic &<br>Pedestrian Circulation |
| Meeting #1-<br>Adults   | 1%                                              | 4%                      | 6%                               | 8%                      | 10%                                           | 7%                                     | 4%                                | 8%                                                                                                                                                                                                                                                                                                                                                                                                                                                                                                                                                                                                                                                                                                                                                                                                                                                                                                                                                                                                                                                                                                                                                                                                                                                                                                                                                                                                                                                                                                                                                                                                                                                                                                                                                                                                                                                                                                                                                                                                                                                                                                                             | 1%                                | 3%                       | 3%                               | 8%                               | 4%              | 10%                              | 8%                       | 5%            | 5%                   | 5%                                              |
| Meeting #2-<br>Adults   | 2%                                              | 4%                      | 7%                               | 5%                      | 14%                                           | 3%                                     | 5%                                | 9%                                                                                                                                                                                                                                                                                                                                                                                                                                                                                                                                                                                                                                                                                                                                                                                                                                                                                                                                                                                                                                                                                                                                                                                                                                                                                                                                                                                                                                                                                                                                                                                                                                                                                                                                                                                                                                                                                                                                                                                                                                                                                                                             | 1%                                | 4%                       | 3%                               | 9%                               | 2%              | 9%                               | 6%                       | 7%            | 3%                   | 5%                                              |
| Meeting #3-<br>Adults   | 3%                                              | 7%                      | 7%                               | 7%                      | 14%                                           | 3%                                     | 3%                                | 6%                                                                                                                                                                                                                                                                                                                                                                                                                                                                                                                                                                                                                                                                                                                                                                                                                                                                                                                                                                                                                                                                                                                                                                                                                                                                                                                                                                                                                                                                                                                                                                                                                                                                                                                                                                                                                                                                                                                                                                                                                                                                                                                             | 2%                                | 3%                       | 4%                               | 7%                               | 2%              | 9%                               | 7%                       | 7%            | 4%                   | 4%                                              |
| Meeting #2-<br>Students | 3%                                              | 7%                      | 6%                               | 4%                      | 20%                                           | 3%                                     | 7%                                | 5%                                                                                                                                                                                                                                                                                                                                                                                                                                                                                                                                                                                                                                                                                                                                                                                                                                                                                                                                                                                                                                                                                                                                                                                                                                                                                                                                                                                                                                                                                                                                                                                                                                                                                                                                                                                                                                                                                                                                                                                                                                                                                                                             | 2%                                | 3%                       | 4%                               | 12%                              | 4%              | 5%                               | 4%                       | 4%            | 2%                   | 5%                                              |
| Meeting #3-<br>Students | 2%                                              | 5%                      | 4%                               | 4%                      | 22%                                           | 4%                                     | 5%                                | 5%                                                                                                                                                                                                                                                                                                                                                                                                                                                                                                                                                                                                                                                                                                                                                                                                                                                                                                                                                                                                                                                                                                                                                                                                                                                                                                                                                                                                                                                                                                                                                                                                                                                                                                                                                                                                                                                                                                                                                                                                                                                                                                                             | 4%                                | 4%                       | 4%                               | 7%                               | 8%              | 6%                               | 4%                       | 6%            | 2%                   | 6%                                              |
| Leadership              | 2%                                              | 1%                      | 6%                               | 6%                      | 5%                                            | 5%                                     | 3%                                | 13%                                                                                                                                                                                                                                                                                                                                                                                                                                                                                                                                                                                                                                                                                                                                                                                                                                                                                                                                                                                                                                                                                                                                                                                                                                                                                                                                                                                                                                                                                                                                                                                                                                                                                                                                                                                                                                                                                                                                                                                                                                                                                                                            | 3%                                | 3%                       | 2%                               | 5%                               | 3%              | 15%                              | 10%                      | 8%            | 5%                   | 6%                                              |
| Elementary<br>Staff     | 5%                                              | 1%                      | 8%                               | <b>7</b> %              | 4%                                            | 2%                                     | 5%                                | 7%                                                                                                                                                                                                                                                                                                                                                                                                                                                                                                                                                                                                                                                                                                                                                                                                                                                                                                                                                                                                                                                                                                                                                                                                                                                                                                                                                                                                                                                                                                                                                                                                                                                                                                                                                                                                                                                                                                                                                                                                                                                                                                                             | 1%                                | 5%                       | 4%                               | 8%                               | 2%              | 12%                              | 10%                      | 8%            | 5%                   | 5%                                              |
| Jr. High Staff          | 3%                                              | 4%                      | 10%                              | 6%                      | 7%                                            | 5%                                     | 7%                                | 6%                                                                                                                                                                                                                                                                                                                                                                                                                                                                                                                                                                                                                                                                                                                                                                                                                                                                                                                                                                                                                                                                                                                                                                                                                                                                                                                                                                                                                                                                                                                                                                                                                                                                                                                                                                                                                                                                                                                                                                                                                                                                                                                             | 2%                                | 5%                       | 3%                               | 10%                              | 3%              | 11%                              | 5%                       | 6%            | 3%                   | 4%                                              |
| Sr. High Staff          | 5%                                              | 4%                      | 7%                               | 4%                      | 11%                                           | 2%                                     | 4%                                | 11%                                                                                                                                                                                                                                                                                                                                                                                                                                                                                                                                                                                                                                                                                                                                                                                                                                                                                                                                                                                                                                                                                                                                                                                                                                                                                                                                                                                                                                                                                                                                                                                                                                                                                                                                                                                                                                                                                                                                                                                                                                                                                                                            | 5%                                | 4%                       | 1%                               | 7%                               | 1%              | 10%                              | 7%                       | 6%            | 6%                   | 5%                                              |