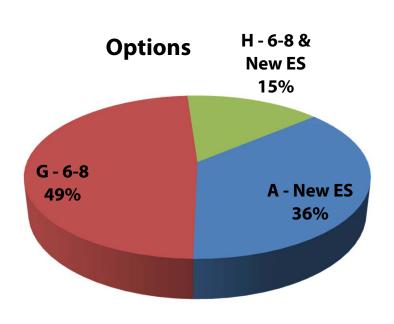

### Community Meeting #2

- Second night Chico Jr. High, Chico High, Inspire, Citrus, Chapman, Hooker Oak, Emma Wilson, Rosedale
  - Out of approximately 350 attendees, 165 were students