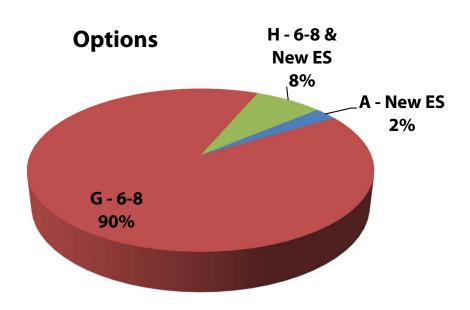

### Last Board Workshop Review

Options - Down to Three A, G, H

#### Option A

- Build a new Elementary School
- K-6 / 7-8 Grade Configuration
- Build 20 new permanent classrooms at existing Elementary Sites

#### Option G

- Convert all existing 7-8 Jr. Highs to 6-8 Middle Schools
- K-5 / 6-8 Grade Configuration
- Build 12 new permanent classrooms at existing Elementary School Sites

#### Option H

- Convert all existing 7-8 Jr. Highs to 6-8 Middle Schools
- K-5 / 6-8 Grade Configuration
- Build a new Elementary School