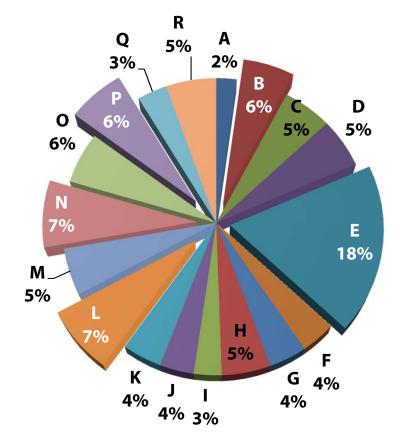

### Community Meeting #3

- Third Night Bidwell Jr High, Pleasant Valley High, McManus, Marigold,
  Neal Down, Shasta
  - Out of approximately 133 attendees, 83 were students

10/23/2013