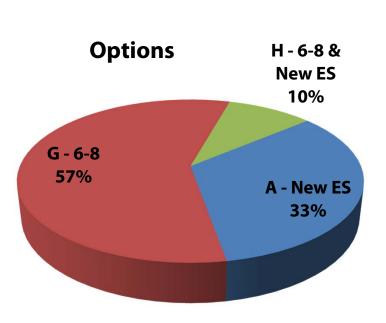

### Last Board Workshop Review

Options - Down to Three A, G, H

#### Option A

- Build a new Elementary School
- K-6 / 7-8 Grade Configuration
- Build 20 new permanent classrooms at existing Elementary Sites

#### Option G

- Convert all existing 7-8 Jr. Highs to 6-8 Middle Schools
- K-5 / 6-8 Grade Configuration
- Build 12 new permanent classrooms at existing Elementary School Sites

#### Option H

- Convert all existing 7-8 Jr. Highs to 6-8 Middle Schools
- K-5 / 6-8 Grade Configuration
- Build a new Elementary School