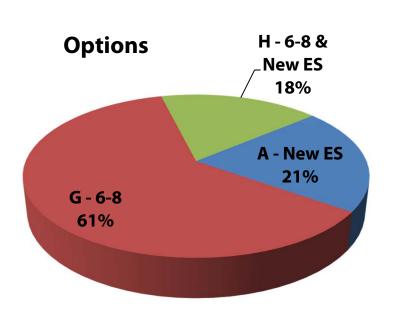

## Community Meeting #1

First Night – Marsh Jr. High, Fair View High School, Little Chico Creek,
 Loma Vista, Parkview, Sierra View

23 (approximately) attended

**Priorities** 

### Community Meeting #2

- Second night Chico Jr. High, Chico High, Inspire, Citrus, Chapman, Hooker Oak, Emma Wilson, Rosedale
  - Out of approximately 350 attendees, 165 were students

#### **Priorities**

7

### Community Meeting #3

- Third Night Bidwell Jr High, Pleasant Valley High, McManus, Marigold,
  Neal Down, Shasta
  - Out of approximately 133 attendees, 83 were students

10/23/2013

#### **Priorities**